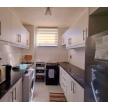

## 2 Bedroom Apartment To Let in Ashley

2 1

1

2

1 No

Neat ground floor Unit - Ashley. SUITABLE FOR ONE PERSON OR PROFFESIONAL COUPLE ONLY. Fully fitted kitchen (no stove). Front door leading to dining room and lounge. Enclosed balcony can be used as an office or a sunroom. Main bedroom with built in cupboards, door leading to small patio. Second bedroom also with built in cupboards. Bathroom with basin and tub, separate loo. One covered parking right next to Unit. Prepaid electricity, water INCLUDED. Strict affordability / credit checks will be done. Available 1st JUNE. Please CALL or WhatsApp Zelna to book a viewing. FFC:0923615