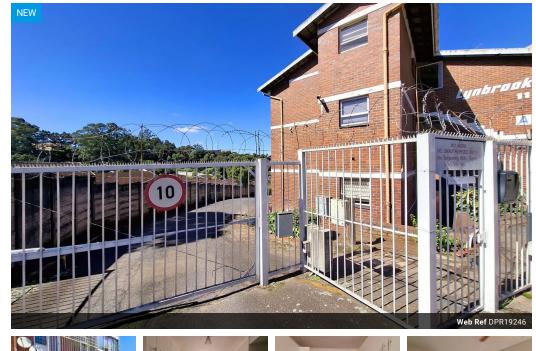

## 2 Bedroom Apartment To Let in Ashley

2 1

1

2

1 No

Neat ground floor Unit - Ashley. SUITABLE FOR ONE PERSON OR PROFFESIONAL COUPLE ONLY. Fully fitted kitchen (no stove). Front door leading to dining room and lounge. Enclosed balcony can be used as an office or a sunroom. Main bedroom with built in cupboards, door leading to small patio. Second bedroom also with built in cupboards. Bathroom with basin and tub, separate loo. One covered parking right next to Unit. Prepaid electricity, water INCLUDED. Strict affordability / credit checks will be done. Available 1st JUNE. Please CALL or WhatsApp Zelna to book a viewing. FFC:0923615