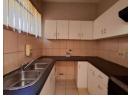

## 2 Bedroom Apartment To Let in Ashley

Neat 2 bed Unit - Ashley
Fully fitted kitchen with stove and HOB.
Large dining room / lounge.
2 bedrooms with built in cupboards.
Shower, basin and loo.
Prepaid, water NOT included.
Lock up garage with one extra parking.
Strict affordability / credit checks will be done.
Available IMMEDIATELY or 1st JUNE.
CALL or WhatsApp Zelna to book a viewing.
FFC:0923615