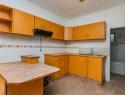

## 1 Bedroom Garden Cottage To Let in Ashley

Lovely one bedroom GARDEN COTTAGE
6 MONTHS LEASE ONLY.
Fully fitted kitchen (no stove)
Large lounge / dining room.
One bedroom with built in cupboards.
Bath, basin and loo.
Prepaid , water included.
Regret no pets.
Suitable for one person or professional couple only.
One parking only.
Strict affordability / credit checks will apply.
Available IMMEDIATELY or 1st JUNE.
CALL or WhatsApp Zelna to book a viewing.
FFC:0923615