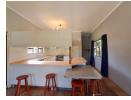

# 1 Bedroom Garden Cottage To Let in Farningham Ridge

Lovely spacious 1 bed GARDEN COTTAGE - Farningham Ridge Open plan kitchen with oven, hob will be fitted. Large lounge leading to covered patio. Big bedroom with walk in cupboards and air-con.

Bathroom with corner bath, loo and basin.

Prepaid electricity, R150-00 extra for water per month for one person, R200-00 for two.. Solar panels fitted, so huge savings on electricity.

Alarm included.

Suitable for single or professional couple.