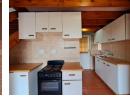

# 1 Bedroom Apartment To Let in The Wolds

Neat 1 bed loft Apartment - Emerald Hill
Open plan kitchen with stove.
Lounge leading to balcony.
Loft bedroom upstairs with built in cupboards.
Bathroom with shower over tub, basin and loo.
Prepaid electricity, water included.
Pool and braai facilities.
One undercover parking.
Security hut and patrols.
Strict affordability and credit checks will be done.
Available 1st JUNE.
Please CALL or WhatsApp Zelna to arrange a viewing.
FFC:0923615