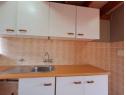

# 1 Bedroom Apartment To Let in The Wolds

Neat 1 bed loft Apartment - Emerald Hill
Open plan kitchen with stove.
Lounge leading to balcony.
Loft bedroom upstairs with built in cupboards.
Bathroom with shower over tub, basin and loo.
Prepaid electricity, water included.
Pool and braai facilities.
One undercover parking.
Security hut and patrols.
Strict affordability and credit checks will be done.
Available 1st JUNE.
Please CALL or WhatsApp Zelna to arrange a viewing.
FFC:0923615