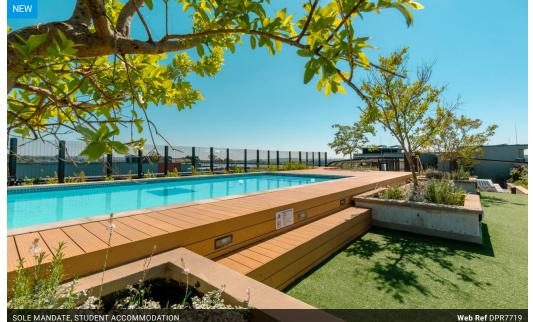

## Urban Quarter - Premium student living in the heart of Hatfield

This upscale student complex offers thoughtfully designed apartments and top-tier amenities to support your academic success and personal lifestyle.

Features & Amenities:

Complimentary High-Speed WiFi - Stay connected to lectures, assignments, and entertainment with seamless internet access. Fully Equipped Fitness Center - Reach your fitness goals with ease, right from home

On-Site Laundry Facilities – Save time with convenient laundry access within the complex. Reliable Backup Power – Keep your day running smoothly during load-shedding.

24/7 Security & Biometric Access - Advanced safety measures including round-the-clock security and cutting-edge biometric entry.

Secure Parking - Dedicated and protected parking bays for peace of mind. Seattle Coffee Company (On-Site) - Enjoy your favorite brew just steps from your front...

## Features

| Interior     |    | Exterior            |      | Sizes      |
|--------------|----|---------------------|------|------------|
| Bedrooms     | 2  | Carports / Parkings | 2    | Floor Size |
| Bathrooms    | 2  | Security            | Yes  |            |
| Kitchens     | 1  | Pool                | Yes  |            |
| Recep. Rooms | 1  | Views               | True |            |
| Furnished    | No |                     |      |            |