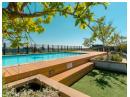

# Features

| Interior     |    | Exterior            |      | Sizes      |      |
|--------------|----|---------------------|------|------------|------|
| Bedrooms     | 3  | Carports / Parkings | 2    | Floor Size | 74m² |
| Bathrooms    | 2  | Security            | Yes  |            |      |
| Kitchens     | 1  | Pool                | Yes  |            |      |
| Recep. Rooms | 1  | Views               | True |            |      |
| Furnished    | No |                     |      |            |      |

#### Extras

24 Hour Access Balcony Communal Braai Area Closed Circuit TV Security Complex Shower, Toilet and Basin