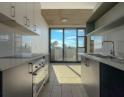

## 0.5 Bedroom Apartment To Let in Hatfield

R7,950 pm

Lease Period 6 months

Availability Immediately

Deposit -

## **Features**

| Interior  |     | Exterior            |      | Sizes       |       |
|-----------|-----|---------------------|------|-------------|-------|
| Bedrooms  | 0.5 | Carports / Parkings | 1    | Floor Size  | 26m²  |
|           | 0.0 | 1                   | 1    | 1 1001 3126 | 20111 |
| Bathrooms | I   | Security            | Yes  |             |       |
| Kitchens  | 1   | Pool                | Yes  |             |       |
| Furnished | No  | Views               | True |             |       |