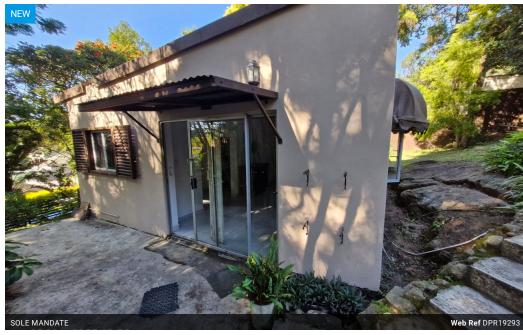

# Garden Cottage in Escombe for rent

Cottage available to rent immediately in Escombe.

Open plan bedroom and lounge.

Separate spacious kitchen with granite counter tops, BIC, Gas stove, and plumbed for a washing machine.

Modern bathroom with bathtub.

Private garden and parking for 2 cars.

Prepaid electricity and water charged at R 150 per person. Maximum 2 people with small child.

No pets.

Available immediately.

Credit checks applicable and references required.