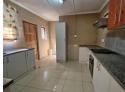

The main house features a well-appointed kitchen with ample cupboard space, a built-in oven and stove, and room for all your modern appliances. The open-plan lounge and dining area flow seamlessly, making it easy to host family dinners or enjoy relaxed evenings at home. The bathroom is neatly tiled and offers both a bathtub and a shower for your convenience.