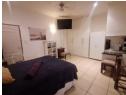

B Features Include:

- Queen base set En-suite bathroom Kitchen with:

Fridge Stove & Oven

Microwave

Airfryer

Kettle

Cutlery Smart TV

Aircon & roof fan Alarm on safety door

## **Extras**

Air Conditioner Built in Wardrobes Fibre Shower, Toilet and Basin TV Tiled Floors