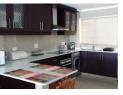

## Fully Furnished 2 bed Unit Opposite Umdloti Beach with Magnificent Sea Views

Come view this stunning sea-facing apartment located opposite the Tidal Pool of Umdloti Beach!

Comprises of 2 bedrooms, spacious open plan lounge dining room and fully fitted modern granite kitchen with hob, under counter oven and extractor, tumble dryer, large shower with basin as well as a separate toilet with basin.