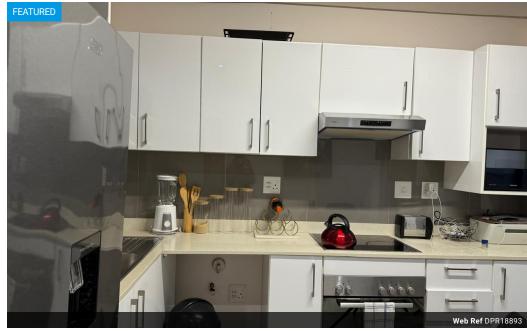

## 2 Bedroom Unfurnished PentHouse Apartment - New Town - Umhlanga

Lovely Secure, Modern 2 Bedroom, 2 Bathroom, ens, Apartment in New Town Open Plan Layout - Kitchen, Lounge & Dining Area & a Perspex Railed Patio Tiled throughout, Built In Cupboards & Aircons, & Fibre Complex Heated Swimming Pool, Lifts working in Loadshedding via Generators 1 Designated Parking Bay Close to all amenities, shops, medical centres, restaurants & Umhlanga Village and the Beach

## Features

| Interior     |    | Exterior            |       |
|--------------|----|---------------------|-------|
| Bedrooms     | 2  | Carports / Parkings | 1     |
| Bathrooms    | 2  | Security            | Yes   |
| Kitchens     | 1  | Pool                | Yes   |
| Recep. Rooms | 2  | Views               | False |
| Furnished    | No |                     |       |