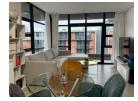

## 2 Bedroom Unfurnished PentHouse Apartment - New Town - Umhlanga

Lovely Secure, Modern 2 Bedroom, 2 Bathroom, ens, Apartment in New Town Open Plan Layout - Kitchen, Lounge & Dining Area & a Perspex Railed Patio Tiled throughout, Built In Cupboards & Aircons, & Fibre Complex Heated Swimming Pool, Lifts working in Loadshedding via Generators 1 Designated Parking Bay Close to all amenities, shops, medical centres, restaurants & Umhlanga Village and the Beach

## Features

| Interior     |    | Exterior            |       |
|--------------|----|---------------------|-------|
| Bedrooms     | 2  | Carports / Parkings | 1     |
| Bathrooms    | 2  | Security            | Yes   |
| Kitchens     | 1  | Pool                | Yes   |
| Recep. Rooms | 2  | Views               | False |
| Furnished    | No |                     |       |