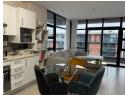

## 2 Bedroom Unfurnished PentHouse Apartment - New Town - Umhlanga

Lovely Secure, Modern 2 Bedroom, 2 Bathroom, ens, Apartment in New Town Open Plan Layout - Kitchen, Lounge & Dining Area & a Perspex Railed Patio Tiled throughout, Built In Cupboards & Aircons, & Fibre Complex Heated Swimming Pool, Lifts working in Loadshedding via Generators 1 Designated Parking Bay Close to all amenities, shops, medical centres, restaurants & Umhlanga Village and the Beach

## Features

| Interior     |    | Exterior            |       |
|--------------|----|---------------------|-------|
| Bedrooms     | 2  | Carports / Parkings | 1     |
| Bathrooms    | 2  | Security            | Yes   |
| Kitchens     | 1  | Pool                | Yes   |
| Recep. Rooms | 2  | Views               | False |
| Furnished    | No |                     |       |