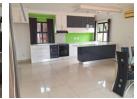

## 1.5 Bedroom Unfurnished Apartment - Somerset Park

Lovely Modern 1.5 Bedroom Unfurnished Apartment/Semi Detached Split Unit, on a Residential Property in Somerset Park Open Plan Kitchen, Lounge & Dining Area Tiled throughout, with Built-In Cupboards Prepaid Electricity (Separate Water Billing)