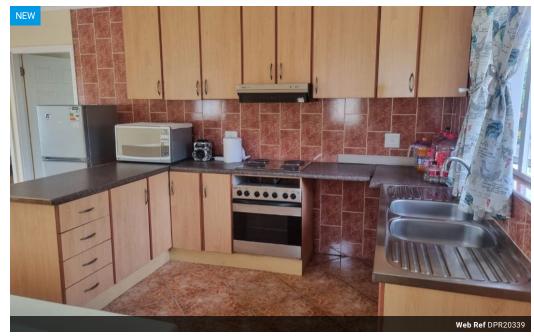

## 2 Bedroom Unfurnished Apartment - Somerset Park

Lovely, Secure, Neat Lock-Up & Go Apartment on a shared Residential Property Open Plan Layout - Kitchen, Lounge/Dining Area with a small Patio 2 Bedrooms, mes Bathroom Tiled throughout Small Indoor Pet/s permitted 2 Small Cars - Tandem Parking (Undercover for 1 Car) Washing Machine Outlet Electric Stove Prepaid Electricity & Water Available IMMEDIATE on Lease

## Features

| Pets Allowed | Yes |                     |       |
|--------------|-----|---------------------|-------|
| Interior     |     | Exterior            |       |
| Bedrooms     | 2   | Carports / Parkings | 2     |
| Bathrooms    | 1   | Security            | Yes   |
| Kitchens     | 1   | Pool                | No    |
| Recep. Rooms | 2   | Views               | False |
| Furnished    | No  |                     |       |