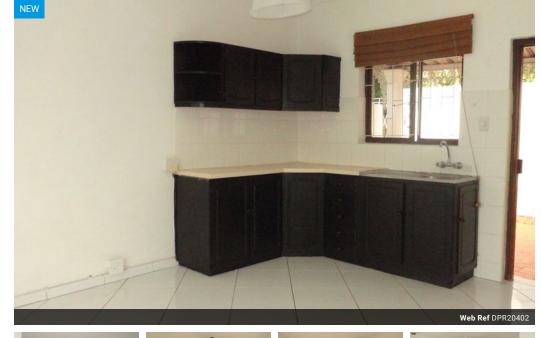

### Studio/Bachelor Unfurnished Apartment - Sunningdale

Spacious Unfurnished Studio Apartment on a Residential Property \*Suit Single Person with 1 Car Tiled throughout, Built In Cupboards, Ceiling Fans & Fibre Line No Stove, Tenant to bring their own Mini-Salton, Airfryer/Microwave Bathroom (Loo, Hand Basin & Shower) Lovely Enclosed Patio/Courtyard Area Available IMMEDIATE on Lease Rental includes Utilities Regret NO PETS Permitted Close to all Amenities, Medical Facilities & Restaurants