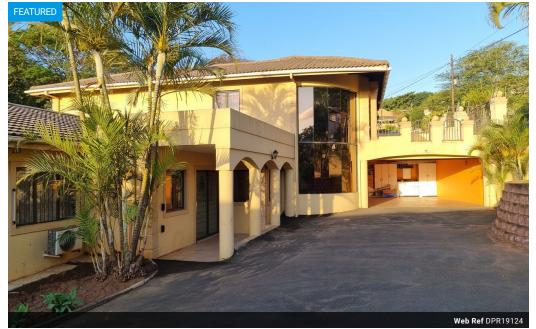

## 4 Bedroom Unfurnished House - Sunningdale

Unfurnished Family Home - 4 Bedroom 3 Bathroom (2 ens) House Open Plan Lounge (Aircon) & Dining Area Kitchen & Scullery Laundry Office TV Lounge Curtains Included Tiled throughout with Built-In Cupboards & Fibre Line Garden & Pool, Patio Area Pets Welcome! Double Auto Garage House Alarm Auto Gates Prepaid Electricity Shared Water & Refuse Bill (separately Let Apartment on Street Level with separate entry) Available 1 MAY on Lease

## Features

| Pets Allowed | Yes |          |       |
|--------------|-----|----------|-------|
| Interior     |     | Exterior |       |
| Bedrooms     | 4   | Garages  | 2     |
| Bathrooms    | 3   | Security | Yes   |
| Kitchens     | 1   | Pool     | Yes   |
| Recep. Rooms | 3   | Views    | False |
| Studies      | 1   |          |       |
| Furnished    | No  |          |       |