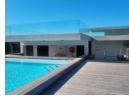

## Studio Unfurnished Apartment - Umhlanga Ridge

Modern, New Complex, Unfurnished Studio Apartment Tiled throughout, Fibre Line, Aircon Kitchenette, Breakfast Nook, Bedsitter Bathroom (Loo, Shower & Hand Basin) Complex Swimming Pool & Gym 1 Parking in Garage Excellent Security 24/7, Biometrics/Facial Recognition Regret NO PETS Permitted Available IMMEDIATE on Lease Prepaid Electricity

## Features

| Interior  |    | Exterior |       | Sizes      |      |
|-----------|----|----------|-------|------------|------|
| Bathrooms | 1  | Garages  | 1     | Floor Size | 44m² |
| Furnished | No | Security | Yes   |            |      |
|           |    | Pool     | Yes   |            |      |
|           |    | Views    | False |            |      |