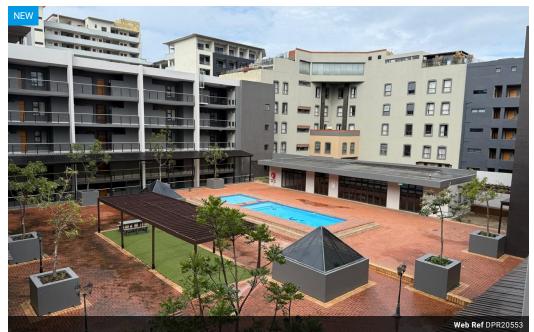

## Modern 2 Bedroom 2 Bath Apartment to Let!

Dormehl Phalane Property Group offers you this modern 2 bedroom 2 bath apartment in prime complex La Boulevard with open plan lounge which leads onto an open balcony, with stunning fitted kitchen. This unit comes with one allocated parking in the building with prepaid meter and water is billed separate. There is a communal swimming pool and gym. Well maintained modern complex with 24 Hr security. Immediate occupancy.

## Features

| Interior     |    |
|--------------|----|
| Bedrooms     | 2  |
| Bathrooms    | 2  |
| Kitchens     | 1  |
| Recep. Rooms | 2  |
| Furnished    | No |

| Exterior            |  |
|---------------------|--|
| Carports / Parkings |  |
| Security            |  |
| Pool                |  |
| Views               |  |
|                     |  |