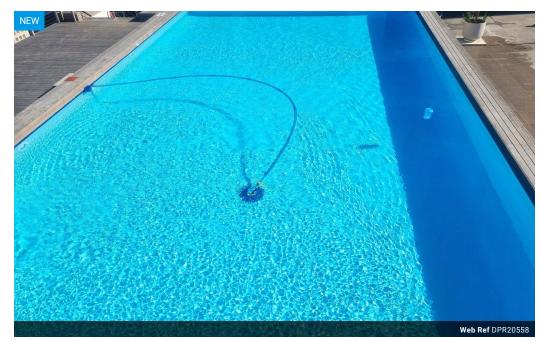

## 2 Bedroom Unfurnished Apartment - Umhlanga Ridge \*Seaviews

Ultra Modern, New Development Complex, comprising of an Unfurnished 2 Bedroom, 2 Bathroom (mes) Apartment Open Plan Layout - Kitchen (Gas Stove), Dining/Lounge area, leading out to Patio overooking the Beautiful Complex Swimming Pool and Seaviews

## Features

| Interior     |    | Exterior            |      | Sizes     |      |
|--------------|----|---------------------|------|-----------|------|
| Bedrooms     | 2  | Carports / Parkings | 2    | Land Size | 80m² |
| Bathrooms    | 2  | Security            | Yes  |           |      |
| Kitchens     | 1  | Pool                | Yes  |           |      |
| Recep. Rooms | 2  | Views               | True |           |      |
| Furnished    | No |                     |      |           |      |