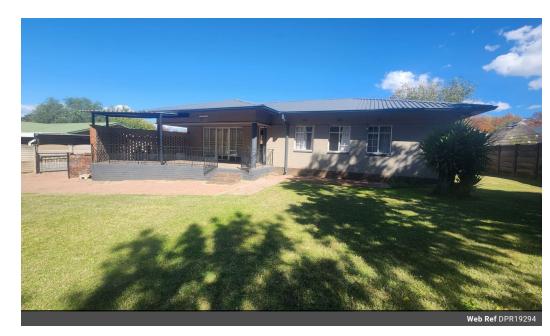

## Charming Comfort Meets Practical Living

This well-maintained home is perfect for families seeking comfort, space, and practicality. It features three generously sized bedrooms and 1.5 bathrooms, making it ideal for both everyday living and accommodating guests. The kitchen includes a dedicated laundry area and flows into a spacious open-plan lounge and dining room—perfect for family gatherings or relaxed evenings at home. A welcoming front patio offers additional space for entertaining or enjoying morning coffee in the fresh air.

Adding to the home's appeal are excellent external features including a single garage, a double carport, and an outside room with its own toilet—ideal for use as staff quarters, a home office, or extra storage. The property is equipped with a reliable alarm system for added peace of mind and boasts a borehole, offering a sustainable water...