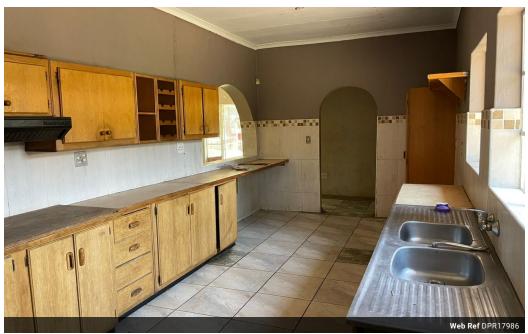

## 3 bedroom house to rent

This three-bedroom residence is currently undergoing renovations and will soon offer spacious living areas and a thoughtfully designed layout—ideal for family living or for those who enjoy entertaining. The property features two modern bathrooms, with the master bedroom benefiting from its own private en-suite bathroom, providing a sense of luxury and privacy. The heart of the home is the semi-open-plan kitchen and dining area, creating an inviting space for cooking, dining, and socializing. The kitchen is well-equipped with ample storage, modern appliances, and a functional design, ideal for preparing meals for family and friends. The dining area flows seamlessly into the lounge, creating an open yet cozy space for relaxation and entertainment.