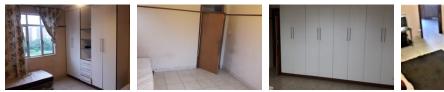

The property accommodates six adults and has the potential to achieve R11 500 in rental. It is in a well-run complex with a lift and 24-hour security.

The flat offers a spacious, enclosed kitchen with cupboard space and a freestanding stove. There is an entrance (or dining) area and a separate lounge. Fitted cupboards are in the passage and bedrooms.

The unit has one bathroom with a shower, basin and a linen cupboard. It is plumbed for a washing machine. There is a separate toilet.

0.5

Yes

No

True

For further details, or to schedule a viewing, please contact Nirvana.