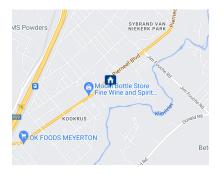

Patricia Bloem 0815281296 patriciab@dpg.co.za

Barry Van Schalkwyk 060 896 4719

barryvschalkwyk@dpg.co.za

Contact Meyerton

016 0042352

24 Glynn Street Rothdene, Meyerton, 1961

## Stand for sale in Kookrus, Meyerton

Prime stands for sale in Kookrus Meyerton. Centrally located close to main thoroughfares, shops, schools and all amenities. Stand size is 501 square meters just waiting for you to build your dream home. Please note that all loan applications on Vacant Land will automatically require a 40% Deposit. Alternatively should you wish to apply for a building loan at the same time no deposit on the stand will be required. Applicant can then apply for a 100% loan depending on affordability.