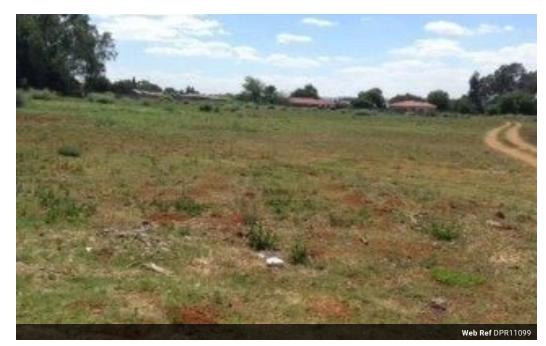

## Stand for sale in Kookrus, Meyerton

Prime stands for sale in Kookrus Meyerton. Centrally located close to main thoroughfares, shops, schools and all amenities. Stand size is 501 square meters just waiting for you to build your dream home. Please note that all loan applications on Vacant Land will automatically require a 40% Deposit. Alternatively should you wish to apply for a building loan at the same time no deposit on the stand will be required. Applicant can then apply for a 100% loan depending on affordability.