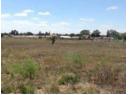

## Stand for sale in Kookrus, Meyerton

Prime stands for sale in Kookrus Meyerton. Centrally located close to main thoroughfares, shops, schools and all amenities. Stand size is 501 square meters just waiting for you to build your dream home. Please note that all loan applications on Vacant Land will automatically require a 40% Deposit. Alternatively should you wish to apply for a building loan at the same time no deposit on the stand will be required. Applicant can then apply for a 100% loan depending on affordability.