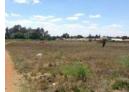

## Stand for sale in Kookrus, Meyerton

Prime stands for sale in Kookrus Meyerton. Centrally located close to main thoroughfares, shops, schools and all amenities. Stand size is 501 square meters just waiting for you to build your dream home. Please note that all loan applications on Vacant Land will automatically require a 40% Deposit. Alternatively should you wish to apply for a building loan at the same time no deposit on the stand will be required. Applicant can then apply for a 100% loan depending on affordability.