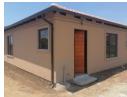

## VACANT STAND- CHOOSE YOUR PLAN!

Your time has come to purchase your own stand and choose your approved building plan for an exciting new development in vanderbijlpark CE 4. The stand sizes vary from 229 square meters to 300 square meters so first come first choice. Build the house of your choice THERE ARE 5 STANDS AVAILABLE, CHOOSE FROM DIFFERENT BUILDING PLANS, basically means being involved from the selection of a stand, foundation till completion up to that lovely house that you would be an ideal home for you. There are different Tuscan Style plans to choose from pending on your personal living requirements and all the plans include aluminium windows, kitchen double sinks, floor tiles and a four plate stove.

You have a choice between 2 bedrooms and 1 bathroom, 3 bedrooms and 1 bathroom and 3 bedrooms and 2 bathrooms with excellent brand new finishes....