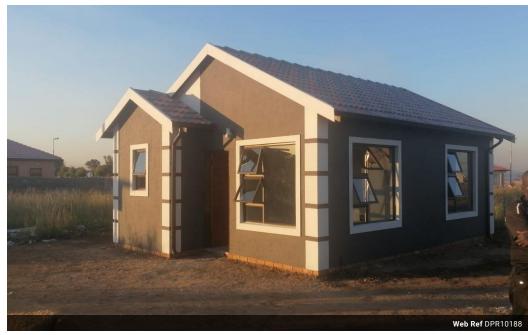

## VACANT STAND- CHOOSE YOUR PLAN!

Your time has come to purchase your own stand and choose your approved building plan for an exciting new development in vanderbijlpark CE 4. The stand sizes vary from 229 square meters to 300 square meters so first come first choice. Build the house of your choice THERE ARE 5 STANDS AVAILABLE, CHOOSE FROM DIFFERENT BUILDING PLANS, basically means being involved from the selection of a stand, foundation till completion up to that lovely house that you would be an ideal home for you. There are different Tuscan Style plans to choose from pending on your personal living requirements and all the plans include aluminium windows, kitchen double sinks, floor tiles and a four plate stove.

You have a choice between 2 bedrooms and 1 bathroom, 3 bedrooms and 1 bathroom and 3 bedrooms and 2 bathrooms with excellent brand new finishes....