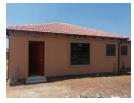

## VACANT STAND- CHOOSE YOUR PLAN!

Your time has come to purchase your own stand and choose your approved building plan for an exciting new development in vanderbijlpark CE 4. The stand sizes vary from 229 square meters to 300 square meters so first come first choice. Build the house of your choice THERE ARE 5 STANDS AVAILABLE, CHOOSE FROM DIFFERENT BUILDING PLANS, basically means being involved from the selection of a stand, foundation till completion up to that lovely house that you would be an ideal home for you. There are different Tuscan Style plans to choose from pending on your personal living requirements and all the plans include aluminium windows, kitchen double sinks, floor tiles and a four plate stove.

You have a choice between 2 bedrooms and 1 bathroom, 3 bedrooms and 1 bathroom and 3 bedrooms and 2 bathrooms with excellent brand new finishes....