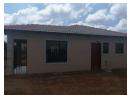

## VACANT STAND- CHOOSE YOUR PLAN!

Your time has come to purchase your own stand and choose your approved building plan for an exciting new development in vanderbijlpark CE 4. The stand sizes vary from 229 square meters to 300 square meters so first come first choice. Build the house of your choice THERE ARE 5 STANDS AVAILABLE, CHOOSE FROM DIFFERENT BUILDING PLANS, basically means being involved from the selection of a stand, foundation till completion up to that lovely house that you would be an ideal home for you. There are different Tuscan Style plans to choose from pending on your personal living requirements and all the plans include aluminium windows, kitchen double sinks, floor tiles and a four plate stove.

You have a choice between 2 bedrooms and 1 bathroom, 3 bedrooms and 1 bathroom and 3 bedrooms and 2 bathrooms with excellent brand new finishes....