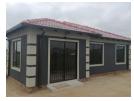

## VACANT STAND- CHOOSE YOUR PLAN!

Your time has come to purchase your own stand and choose your approved building plan for an exciting new development in vanderbijlpark CE 4. The stand sizes vary from 229 square meters to 300 square meters so first come first choice. Build the house of your choice THERE ARE 5 STANDS AVAILABLE, CHOOSE FROM DIFFERENT BUILDING PLANS, basically means being involved from the selection of a stand, foundation till completion up to that lovely house that you would be an ideal home for you. There are different Tuscan Style plans to choose from pending on your personal living requirements and all the plans include aluminium windows, kitchen double sinks, floor tiles and a four plate stove.

You have a choice between 2 bedrooms and 1 bathroom, 3 bedrooms and 1 bathroom and 3 bedrooms and 2 bathrooms with excellent brand new finishes....